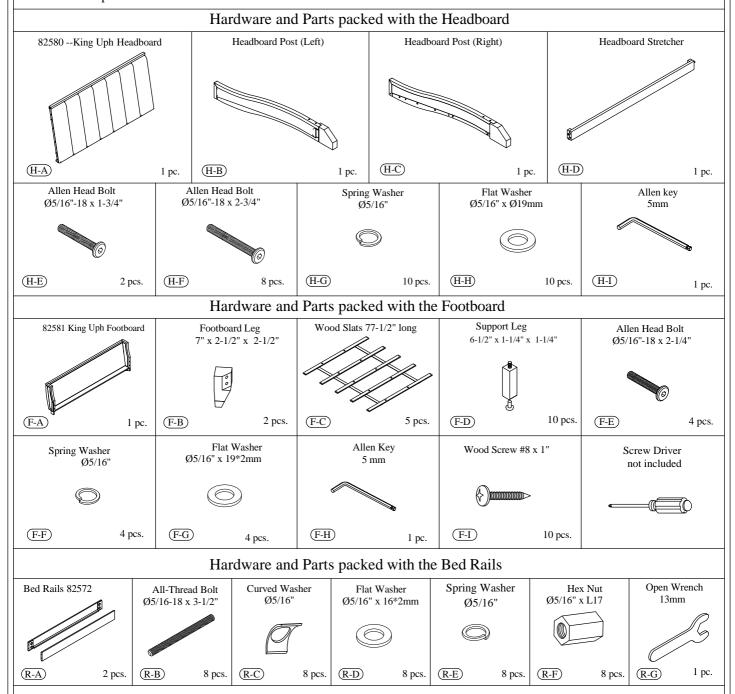

## King Bed

82580 -- 6/6 Uph Headboard

82581 -- 6/6 Uph Footboard

82572-- 5/0-6/6 Siderails

email: <u>info@riverside-furniture.com</u>

HEPBURN
Bedroom
Assembly Instructions

Page 2 of 4

Made in Viet Nam