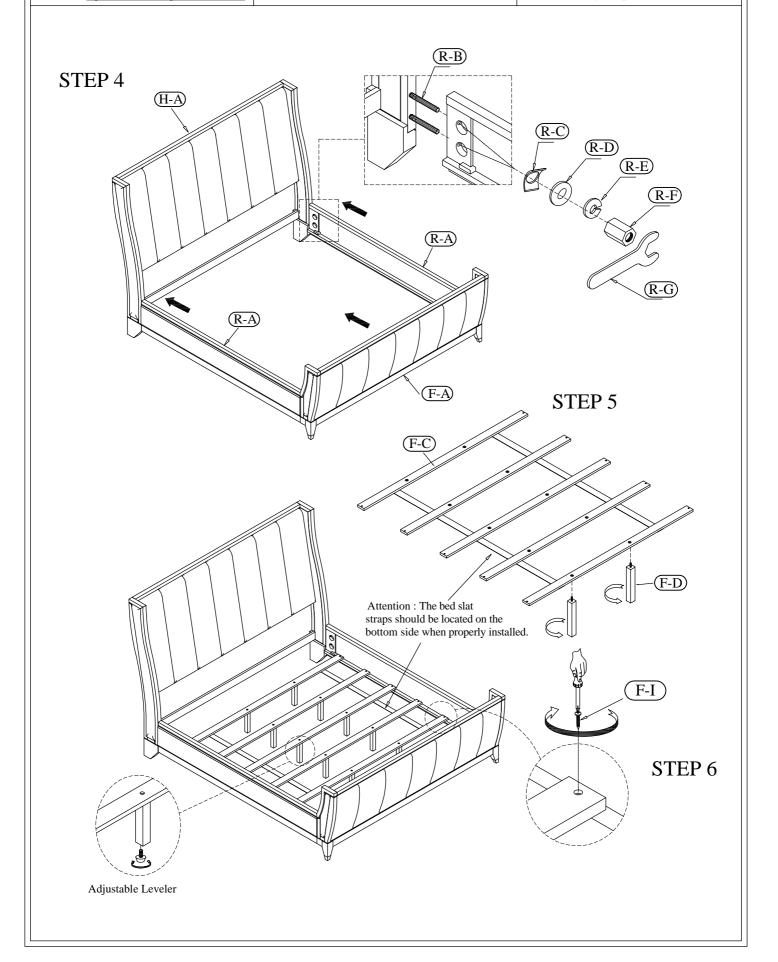

King Uph Bed

King Bed

email: <u>info@riverside-furniture.com</u>

HEPBURN
Bedroom
Assembly Instructions

Page 3 of 4

Made in Viet Nam

King Uph Bed

King Bed

82580 -- 6/6 Uph Headboard 82581 -- 6/6 Uph Footboard

Riverside

email: <u>info@riverside-furniture.com</u>