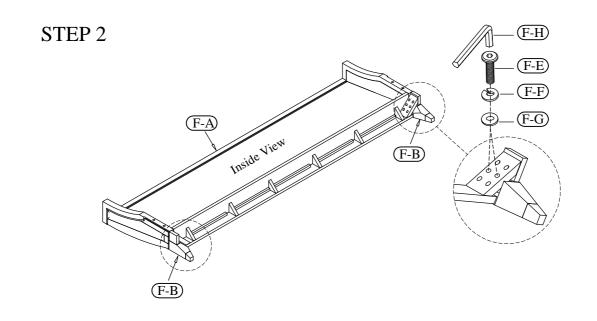

## King Bed

82580 -- 6/6 Uph Headboard

82581 -- 6/6 Uph Footboard

82572-- 5/0-6/6 Siderails

email: <u>info@riverside-furniture.com</u>

HEPBURN
Bedroom
Assembly Instructions

Page 2 of 4

Made in Viet Nam