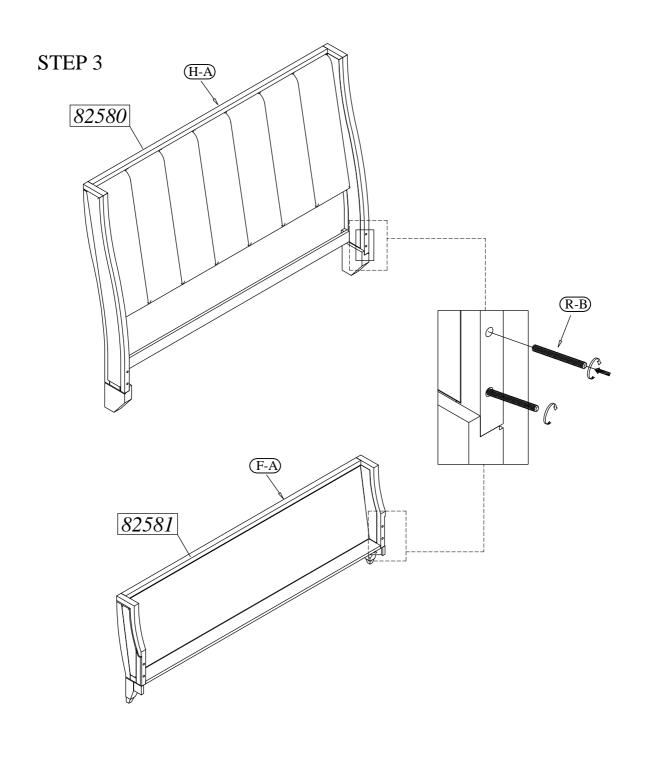

82580 -- 6/6 Uph Headboard 82581 -- 6/6 Uph Footboard

Riverside

email: <u>info@riverside-furniture.com</u>