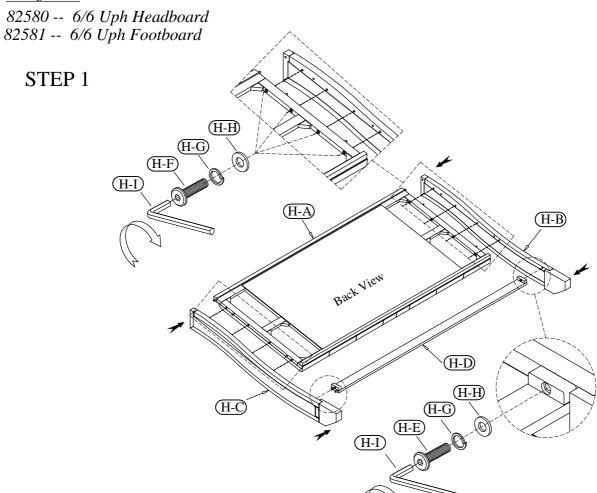

## King Bed

82580 -- 6/6 Uph Headboard

82581 -- 6/6 Uph Footboard

82572-- 5/0-6/6 Siderails

email: <u>info@riverside-furniture.com</u>

HEPBURN
Bedroom
Assembly Instructions

Page 2 of 4

Made in Viet Nam